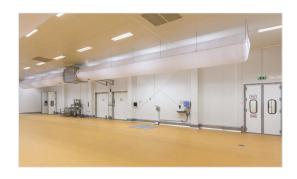

## EXTENSION OF DROBIMEX MEAT PRODUCTION PLANT IN GOLENIÓW BY ADDING SLICING, PACKAGING AND CURED MEAT COOLING HALL

The investment comprised: the concept, construction design, executive design and comprehensive construction of a cured meat slicing plant together with storage rooms, cold stores and accompanying production facilities. An employee-devoted wing was also built, comprising washrooms, cloakrooms, a dining room and a server room. The plant was floored with specialized industrial flooring finished in the MMA system and flooring adapted to movable racks in high-bay warehouses. The plant was fitted with panels and equipment resistant to aggressive chemical cleaning products; a crucial feature in this industry. The plant was also fitted with a comprehensive set of installations, including: sewage, drainage, water supply system, ventilation. cooling and compressed air installations. The area around the site was developed by constructing a car maneuvering area with parking places. Installing ventilation and cooling systems in high-risk rooms is of note, as it complies with the highest and most rigorous requirements set by the European Union, including: ventilation by cool air, repeatedly filtered and purified by UV rays.