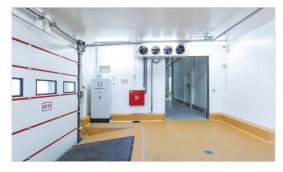

## EXTENSION OF DROBIMEX MEAT PRODUCTION PLANT IN GOLENIÓW BY ADDING SLICING, PACKAGING AND CURED MEAT COOLING HALL

The investment comprised: the concept, construction design, executive design and comprehensive construction of a cured meat slicing plant together with storage rooms, cold stores and accompanying production facilities. An employee-devoted wing was also built, comprising washrooms, cloakrooms, a dining room and a server room. The plant was floored with specialized industrial flooring finished in the MMA system and flooring adapted to movable racks in high-bay warehouses. The plant was fitted with panels and equipment resistant to aggressive chemical cleaning products; a crucial feature in this industry. The plant was also fitted with a comprehensive set of installations, including: sewage, drainage, water supply system, ventilation. cooling and compressed air installations. The area around the site was developed by constructing a car maneuvering area with parking places. Installing ventilation and cooling systems in high-risk rooms is of note, as it complies with the highest and most rigorous requirements set by the European Union, including: ventilation by cool air, repeatedly filtered and purified by UV rays.