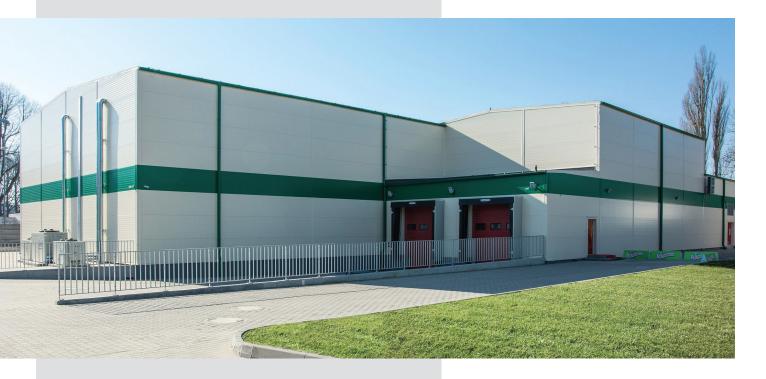

## DROBIMEX GOLENIÓW PRODUCTION HALL

INDUSTRIAL CONSTRUCTION

## EXTENSION OF DROBIMEX MEAT PRODUCTION PLANT IN GOLENIÓW BY ADDING SLICING, PACKAGING AND CURED MEAT COOLING HALL

The investment comprised: the concept, construction design, executive design and comprehensive construction of a cured meat slicing plant together with storage rooms, cold stores and accompanying production facilities. An employee-devoted wing was also built, comprising washrooms, cloakrooms, a dining room and a server room. The plant was floored with specialized industrial flooring finished in the MMA system and flooring adapted to movable racks in high-bay warehouses. The plant was fitted with panels and equipment resistant to aggressive chemical cleaning products; a crucial feature in this industry. The plant was also fitted with a comprehensive set of installations, including: sewage, drainage, water supply system, ventilation. cooling and compressed air installations. The area around the site was developed by constructing a car maneuvering area with parking places. Installing ventilation and cooling systems in high-risk rooms is of note, as it complies with the highest and most rigorous requirements set by the European Union, including: ventilation by cool air, repeatedly filtered and purified by UV rays.