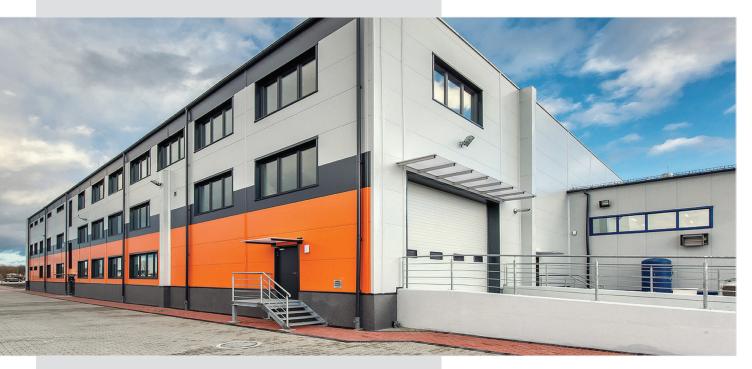

## KK WIND SOLUTIONS

EXTENSION OF A PRODUCTION PLANT ON GOLENIOWSKA STREET IN SZCZECIN MANUFACTURING STEERING SYSTEMS AND CONTROL AND STEERING SWITCHGEARS FOR WIND AND INDUSTRIAL POWER PLANTS.

The investment comprised construction of a production and storage hall of a total area of more than 3200 m2 from prefabricated reinforced concrete elements spanning 34 m together with a three-floor office and employee designated building. Plans required for construction permits and as-built documentation were drafted. A number of sanitary installations were installed, including: gas, water supply, sewage and drainage connections together with a storage reservoir. Inside, the buildings were fitted with the following installations: cold and hot water, circulation, fire protection hydrant system, sewage and drainage and central heating and technological heat installations. In addition, mechanical ventilation and air conditioning systems were installed, together with the following power installations: exterior, interior and emergency egress lighting, desmoking, lightning protection, 230 V and 400 V power sockets, fire alarms and multimedia and LAN networks. Roof heating and snow clearing systems were also installed as part of the contract.

INVESTOR: KK WIND SOLUTIONS FORM: DESIGN AND BUILD VALUE: <10 mln 10-20 mln >20 mln COMPLETION DATE: September 2014 – November 2015

www.primeconstruction.pl