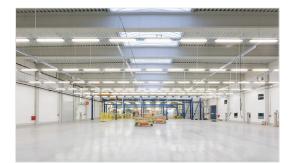

## KK WIND SOLUTIONS

EXTENSION OF A PRODUCTION PLANT ON GOLENIOWSKA STREET IN SZCZECIN MANUFACTURING STEERING SYSTEMS AND CONTROL AND STEERING SWITCHGEARS FOR WIND AND INDUSTRIAL POWER PLANTS.

The investment comprised construction of a production and storage hall of a total area of more than 3200 m2 from prefabricated reinforced concrete elements spanning 34 m together with a three-floor office and employee designated building. Plans required for construction permits and as-built documentation were drafted. A number of sanitary installations were installed, including: gas, water supply, sewage and drainage connections together with a storage reservoir. Inside, the buildings were fitted with the following installations: cold and hot water, circulation, fire protection hydrant system, sewage and drainage and central heating and technological heat installations. In addition, mechanical ventilation and air conditioning systems were installed, together with the following power installations: exterior, interior and emergency egress lighting, desmoking, lightning protection, 230 V and 400 V power sockets, fire alarms and multimedia and LAN networks. Roof heating and snow clearing systems were also installed as part of the contract.