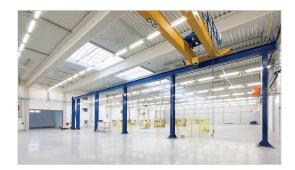

## KK WIND SOLUTIONS

EXTENSION OF A PRODUCTION PLANT ON GOLENIOWSKA STREET IN SZCZECIN MANUFACTURING STEERING SYSTEMS AND CONTROL AND STEERING SWITCHGEARS FOR WIND AND INDUSTRIAL POWER PLANTS.

The investment comprised construction of a production and storage hall of a total area of more than 3200 m2 from prefabricated reinforced concrete elements spanning 34 m together with a three-floor office and employee designated building. Plans required for construction permits and as-built documentation were drafted. A number of sanitary installations were installed, including: gas, water supply, sewage and drainage connections together with a storage reservoir. Inside, the buildings were fitted with the following installations: cold and hot water, circulation, fire protection hydrant system, sewage and drainage and central heating and technological heat installations. In addition, mechanical ventilation and air conditioning systems were installed, together with the following power installations: exterior, interior and emergency egress lighting, desmoking, lightning protection, 230 V and 400 V power sockets, fire alarms and multimedia and LAN networks. Roof heating and snow clearing systems were also installed as part of the contract.