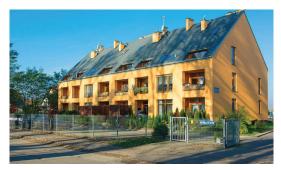

## CONSTRUCTION OF MULTI-FAMILY RESIDENTIAL BUILD-INGS TOGETHER WITH THE NECESSARY TECHNICAL INFRA-STRUCTURE AND DEVELOPMENT OF THE AREA NEAR SZY-BCOWA STREET IN SZCZECIN

Two multi-family residential buildings comprising 81 flats in builder's finish, of a total usable surface area of 4,584 m2, were constructed as part of the contract. Internal installations with an independent heating system based on DeDietrich furnaces were comprehensively installed. The entirety of accompanying infrastructure was also developed, including sidewalks, roads, a playground and a parking lot of a total surface area of 10,722 m2. The nearby green areas were also developed. INVESTOR: MHEER ESTATE POLSKA SP. Z 0.0. FORM: GENERAL CONTRACTOR VALUE: <10 mln 10-20 mln >20 mln COMPLETION DATE: October 2011 - November 2016