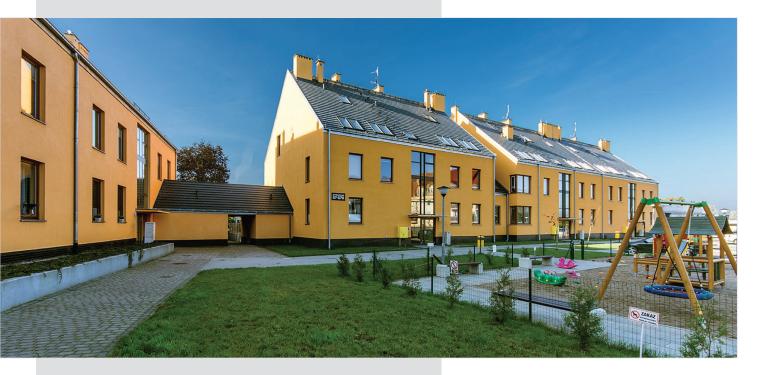

## CONSTRUCTION OF MULTI-FAMILY RESIDENTIAL BUILD-INGS TOGETHER WITH THE NECESSARY TECHNICAL INFRA-STRUCTURE AND DEVELOPMENT OF THE AREA NEAR SZY-BCOWA STREET IN SZCZECIN

Two multi-family residential buildings comprising 81 flats in builder's finish, of a total usable surface area of 4,584 m2, were constructed as part of the contract. Internal installations with an independent heating system based on DeDietrich furnaces were comprehensively installed. The entirety of accompanying infrastructure was also developed, including sidewalks, roads, a playground and a parking lot of a total surface area of 10,722 m2. The nearby green areas were also developed. INVESTOR: MHEER ESTATE POLSKA SP. Z 0.0. FORM: GENERAL CONTRACTOR VALUE: <10 mln 10-20 mln >20 mln COMPLETION DATE: October 2011 - November 2016