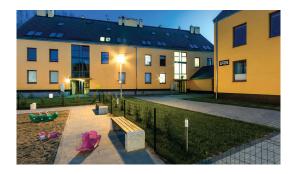

## CONSTRUCTION OF MULTI-FAMILY RESIDENTIAL BUILD-INGS TOGETHER WITH THE NECESSARY TECHNICAL INFRA-STRUCTURE AND DEVELOPMENT OF THE AREA NEAR SZY-BCOWA STREET IN SZCZECIN

Two multi-family residential buildings comprising 81 flats in builder's finish, of a total usable surface area of 4,584 m2, were constructed as part of the contract. Internal installations with an independent heating system based on DeDietrich furnaces were comprehensively installed. The entirety of accompanying infrastructure was also developed, including sidewalks, roads, a playground and a parking lot of a total surface area of 10,722 m2. The nearby green areas were also developed. INVESTOR: MHEER ESTATE POLSKA SP. Z 0.0. FORM: GENERAL CONTRACTOR VALUE: <10 mln 10-20 mln >20 mln COMPLETION DATE: October 2011 - November 2016