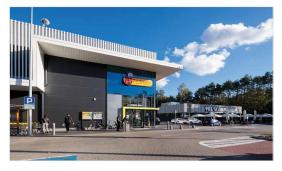

The contract involved the construction of a modern Zbigniew Grycan retail and service park of a combined area of 7,426 square meters and volume of 78,389 cubic meters. The park consists of: 2 two-story retail and service buildings, a two-story office building, food facilities, a transformer station and a Shell gas station. After drafting a detailed design and working documents, the first stage of the investment involved demolition of the remains of the foundations of the buildings previously present on the site. The next stage involved full construction and fitting 80% of retail and service premises for such brands as: Castorama, Biedronka, Media Expert or Rossman. General construction, erecting walls and building roofs, composite wall panel elevation, outside furniture, finishing works and interior design were carried out based on the specs given by the lessees of the premises. The entire investment was fitted with interior electrical and sanitary installations, exterior electrical installations with traffic lights and sanitary installations together with a subterranean fire-water tank and an array of leaching boxes as part of the retail park's storm water drainage system. The investment involved design and construction of a gas network along ul. Wojska Polskiego together with gas connections to all the buildings and premises of the retail park. Land development together with the necessary technical infrastructure, street furniture and planting were also carried out. Squares, roads, access roads, sidewalks and a parking lot of a combined area exceeding 10,200 square meters were built around the site.