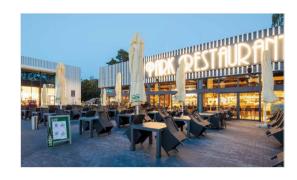

The contract involved the construction of a modern Zbigniew Grycan retail and service park of a combined area of 7,426 square meters and volume of 78,389 cubic meters. The park consists of: 2 two-story retail and service buildings, a two-story office building, food facilities, a transformer station and a Shell gas station. After drafting a detailed design and working documents, the first stage of the investment involved demolition of the remains of the foundations of the buildings previously present on the site. The next stage involved full construction and fitting 80% of retail and service premises for such brands as: Castorama, Biedronka, Media Expert or Rossman. General construction, erecting walls and building roofs, composite wall panel elevation, outside furniture, finishing works and interior design were carried out based on the specs given by the lessees of the premises. The entire investment was fitted with interior electrical and sanitary installations, exterior electrical installations with traffic lights and sanitary installations together with a subterranean fire-water tank and an array of leaching boxes as part of the retail park's storm water drainage system. The investment involved design and construction of a gas network along ul. Wojska Polskiego together with gas connections to all the buildings and premises of the retail park. Land development together with the necessary technical infrastructure, street furniture and planting were also carried out. Squares, roads, access roads, sidewalks and a parking lot of a combined area exceeding 10,200 square meters were built around the site.