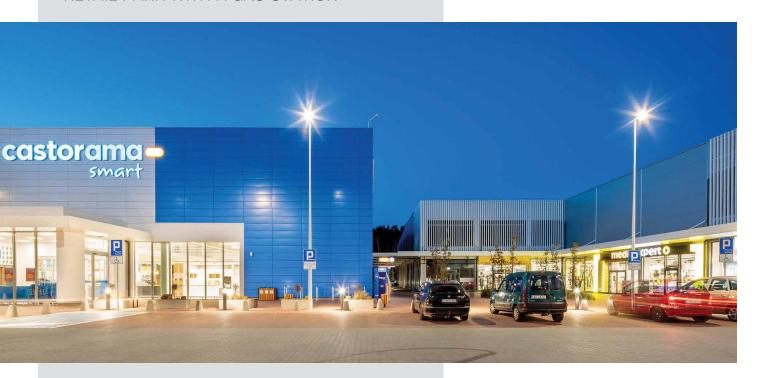

The contract involved the construction of a modern Zbigniew Grycan retail and service park of a combined area of 7,426 square meters and volume of 78,389 cubic meters. The park consists of: 2 two-story retail and service buildings, a two-story office building, food facilities, a transformer station and a Shell gas station. After drafting a detailed design and working documents, the first stage of the investment involved demolition of the remains of the foundations of the buildings previously present on the site. The next stage involved full construction and fitting 80% of retail and service premises for such brands as: Castorama, Biedronka, Media Expert or Rossman. General construction, erecting walls and building roofs, composite wall panel elevation, outside furniture, finishing works and interior design were carried out based on the specs given by the lessees of the premises. The entire investment was fitted with interior electrical and sanitary installations, exterior electrical installations with traffic lights and sanitary installations together with a subterranean fire-water tank and an array of leaching boxes as part of the retail park's storm water drainage system. The investment involved design and construction of a gas network along ul. Wojska Polskiego together with gas connections to all the buildings and premises of the retail park. Land development together with the necessary technical infrastructure, street furniture and planting were also carried out. Squares, roads, access roads, sidewalks and a parking lot of a combined area exceeding 10,200 square meters were built around the site.